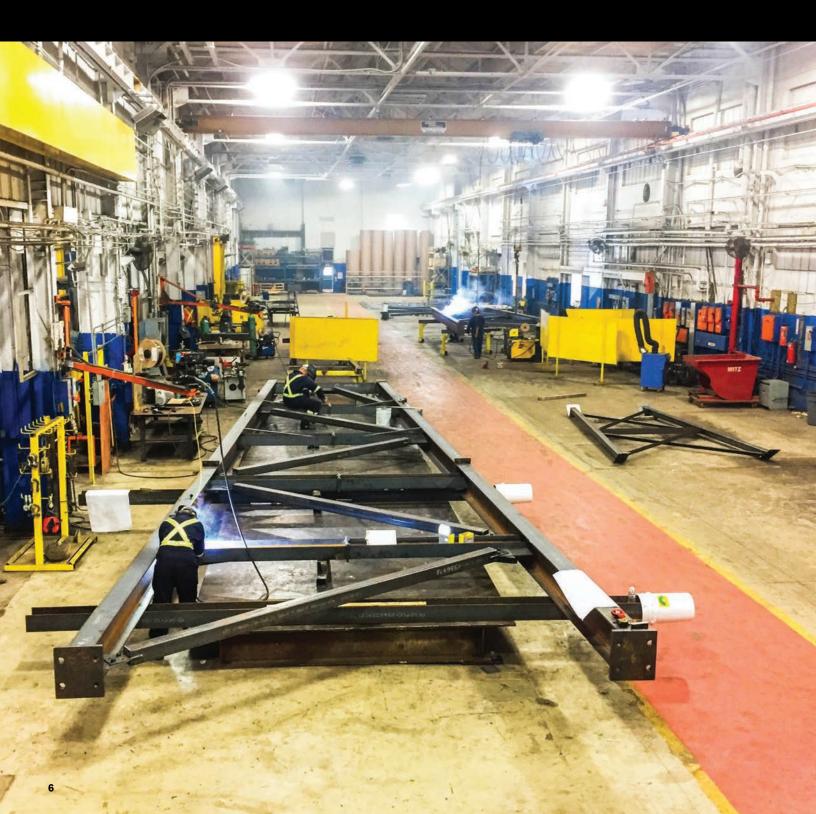

MAMMAGET

140

Weldments

From all manner of custom metal fabricated structures to stairs, railings, metal buildings, mezzanines, platforms, and safety guarding, no job is out of our comfort zone.

We have 37,000 square feet available in our spacious, ISO 9001 certified fabrication facility to accommodate your project, no matter how large or small.

### EQUIPMENT

Our fabrication facility is equipped with machines to cut, burn, form, machine, weld, assemble, and paint, enabling our team to complete entire projects conveniently in a single location.

- Plasma Cutter
- 20 Ton Crane
- 10 Ton Crane
- 5 Ton Crane
- Band Saw

- Hydraulic Brake Presses
- Magnetic Drills
- Rolls
- Paint Booth
- Shot Blast Machine