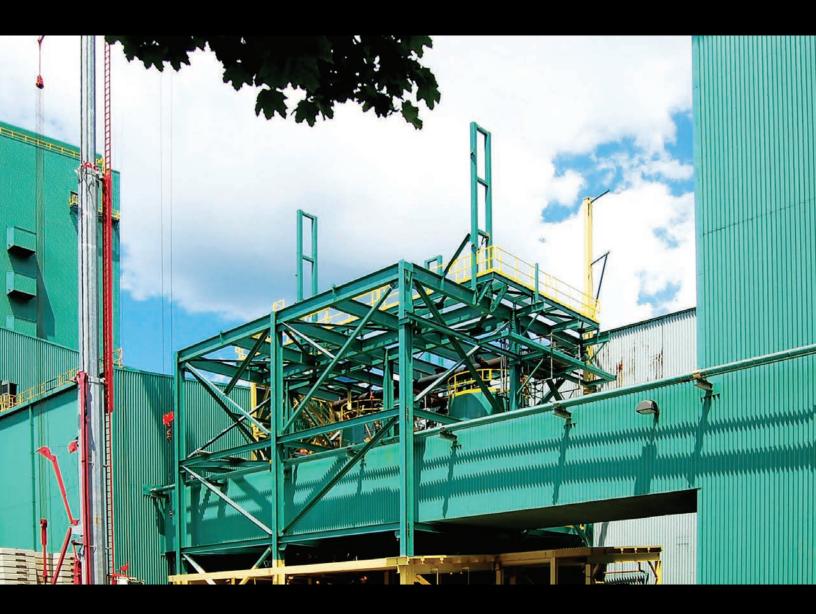

## **CUSTOM FABRICATIONS**

Our metal and iron work specialists have over 20 years of experience designing, building, and erecting custom steel fabrications of all shapes, sizes and specifications.

- Structural Steel
- Portable Control Rooms
- Pipe Bridges
- Pipe Skids
- Platforms
- Catwalks
- Staircases
- Guard Rails
- Machinery Bases

MAMMAGET

140

Weldments

From all manner of custom metal fabricated structures to stairs, railings, metal buildings, mezzanines, platforms, and safety guarding, no job is out of our comfort zone.

We have 37,000 square feet available in our spacious, ISO 9001 certified fabrication facility to accommodate your project, no matter how large or small.