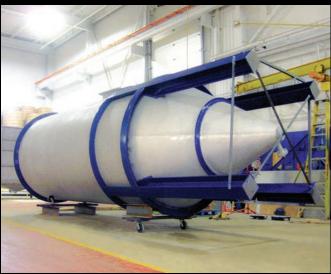

## **CUSTOM FABRICATIONS**

Our metal and iron work specialists have over 20 years of experience designing, building, and erecting custom steel fabrications of all shapes, sizes and specifications.

- Structural Steel
- Portable Control Rooms
- Pipe Bridges
- Pipe Skids
- Platforms
- Catwalks
- Staircases
- Guard Rails
- Machinery Bases

MAMMAGET

140

Weldments

From all manner of custom metal fabricated structures to stairs, railings, metal buildings, mezzanines, platforms, and safety guarding, no job is out of our comfort zone.

We have 37,000 square feet available in our spacious, ISO 9001 certified fabrication facility to accommodate your project, no matter how large or small.