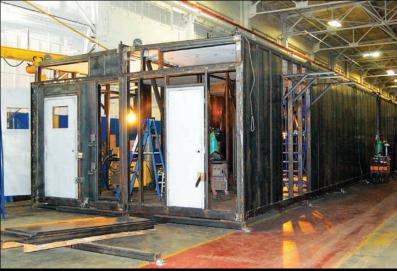

## **CUSTOM FABRICATIONS**

Our metal and iron work specialists have over 20 years of experience designing, building, and erecting custom steel fabrications of all shapes, sizes and specifications.

- Structural Steel
- Portable Control Rooms
- Pipe Bridges
- Pipe Skids
- Platforms
- Catwalks
- Staircases
- Guard Rails
- Machinery Bases

MAMMAGET

140

Weldments

From all manner of custom metal fabricated structures to stairs, railings, metal buildings, mezzanines, platforms, and safety guarding, no job is out of our comfort zone.

We have 37,000 square feet available in our spacious, ISO 9001 certified fabrication facility to accommodate your project, no matter how large or small.