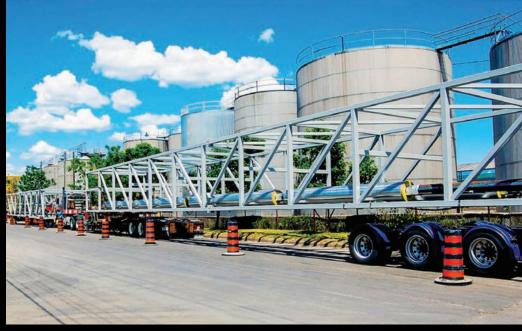

## **CUSTOM FABRICATIONS**

Our metal and iron work specialists have over 20 years of experience designing, building, and erecting custom steel fabrications of all shapes, sizes and specifications.

- Structural Steel
- Portable Control Rooms
- Pipe Bridges
- Pipe Skids
- Platforms
- Catwalks
- Staircases
- Guard Rails
- Machinery Bases

MAMMAGET

140

Weldments

From all manner of custom metal fabricated structures to stairs, railings, metal buildings, mezzanines, platforms, and safety guarding, no job is out of our comfort zone.

We have 37,000 square feet available in our spacious, ISO 9001 certified fabrication facility to accommodate your project, no matter how large or small.